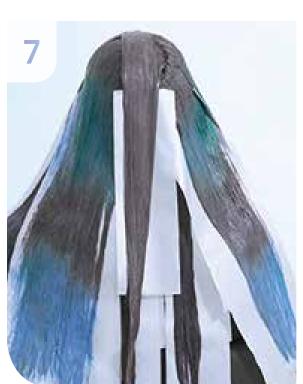

#### **STEP 06**

To accentuate the eye area, blend in Formula E using the Freehand technique. Repeat on other side.

Apply Formula C to the last remaining section.

#### **STEP 08**

Once all sections are complete, develop for 20 minutes before rinsing and styling.