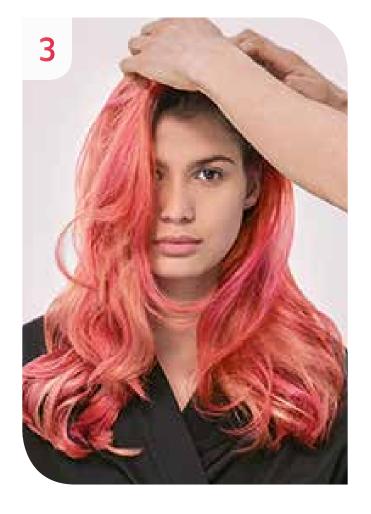

#### **STEP 01**

Apply EIMI Thermal Image and EIMI Natural Volume, then blowdry the hair smooth. Divide the hair by taking a center parting at the natural fall. Twist and secure in two top buns.

STEP 02

STEP 02
Allow the hair to take shape before releasing.

STEP 03

Apply EIMI Mystify Me
Light Hairspray to hold.