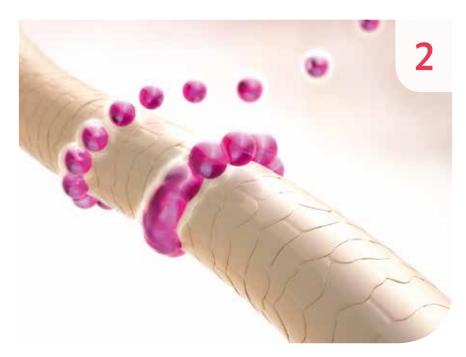

### VIBRANT DIRECT ACTING DYES

Color Fresh CREATE penetrates the cuticle giving a ring of tone to each single hair strand. Each shade is saturated with minimum number of dye types. This gives maximum purity and ensures true to tone fading.

### PRECISION CREAM FORMULA

For controlled application and unlimited coloring techniques. The formula is ammonia-free, fragrance-free, peroxide-free.