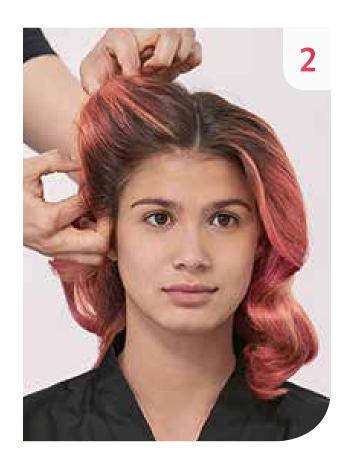

#### **STEP 01**

Apply EIMI Thermal Image and EIMI Natural Volume, then blowdry the hair smooth. Divide the hair by taking a center parting at the natural fall. Twist and secure in two top buns.

STEP 02

STEP 02
Allow the hair to take shape before releasing.

STEP 03

Apply EIMI Mystify Me
Light Hairspray to hold.