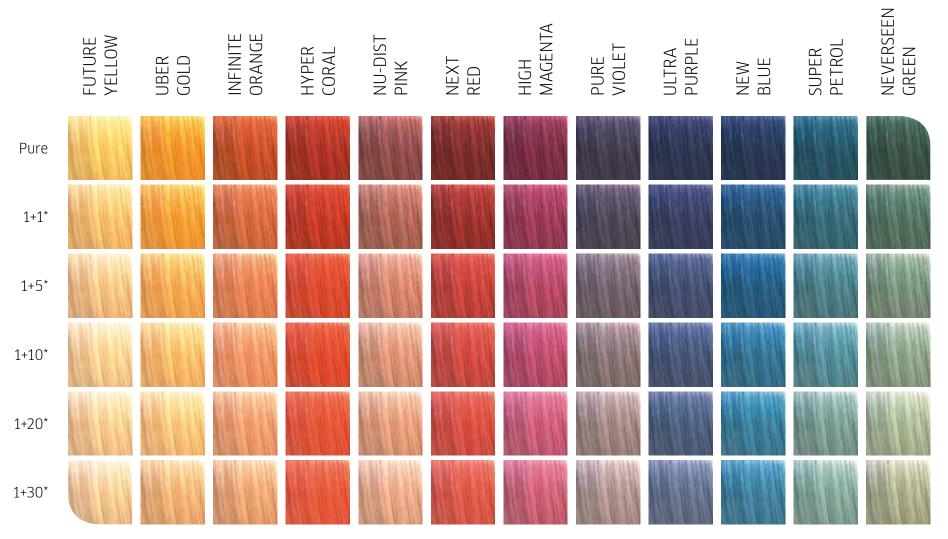

#### LIMITLESS COLOR CREATIVITY

- **01** A complete semi-permanent expressive color palette
- **02** 12 specially-crafted pure vibrant shades and 1 clear shade
- O3 Full intermixability, beautiful pastelization and bespoke coloring results
- O 4 Fading true-to-tone & lasting up to 20 washes\*

# TRUE-TO-TONE **FADING**

#### **BEAUTIFUL PASTELIZATION**

Color Fresh CREATE fades true-to-tone over time and pastelizes during each wash – gradually fading into beautiful, soft pastel hues. This is due to carefully selected dyes that avoid an off tone fade.

### TRUE-TO-TONE PASTELIZATION

Color Fresh CREATE fades true to tone over time and pastelizes during each wash, gradually fading into beautiful soft pastel hues due to the carefully selected dyes that avoid an off tone fade.

#### **LASTINGNESS**

True-to-tone fading, lasts up to 20 washes\*.

#### COVERAGE

Zero coverage, pure tone.

\*Depending on shade used and hair condition