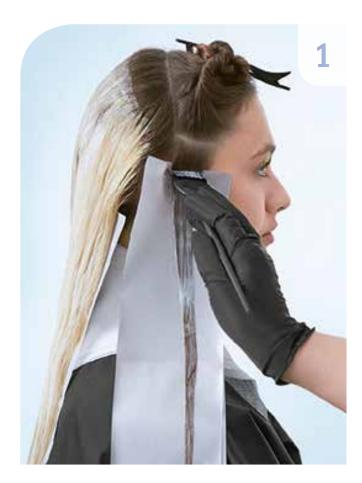

#### **STEP 04**

Start at the nape, take backward diagonal partings, layering Formula C to the roots\* approx. 7.5 cm down the length, where Formula D merges into Formula C. Formula E is merged at the ends. Repeat on sections 1 and 2 until complete. \*Avoid direct contact to scalp

#### **COLOR FRESH CREATE FORMULAS**

- **C** 50g FUTURE YELLOW + 20g PURE VIOLET (to create a smokey violet)
- **D** SUPER PETROL pure
- **E** 50 g TOMORROW CLEAR + 10 g NEW BLUE