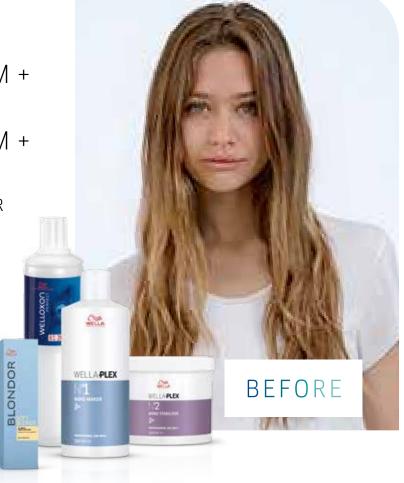

#### **IMPORTANT SAFETY INSTRUCTIONS**

Perform an Allergy Alert Test 48 hours before each product use. For further information, go to wella.com/education

**COLOR FORMULAS** 

A 60g BLONDOR SOFT BLONDE CREAM + 90g 9% Welloxon Perfect Developer

**B** 60g BLONDOR SOFT BLONDE CREAM + 90g 6% Welloxon Perfect Developer

Plus Wellaplex N°1 Bond Maker 6 ml per 30 g of BLONDOR

### COLOR

**STEP 01** 

Apply Formula A to the midlengths and ends, leaving 1 inch of natural hair at the roots. Use Wella Professionals Wraps to isolate the nape and ear areas.

**STEP 02** 

Once the desired underlying tone has been achieved, mix and apply Formula B to the roots. Develop until a very pale yellow underlying tone appears. Rinse and apply Wellaplex N°2 Bond Stabilizer, followed by FUSION shampoo and BLONDOR Seal & Care.