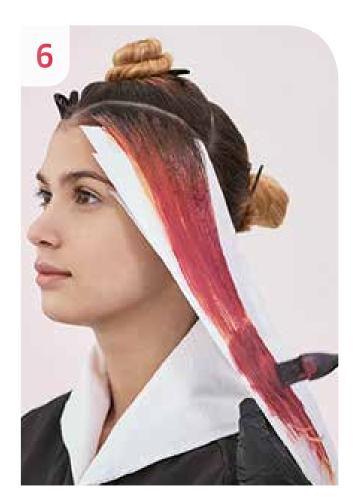

#### **STEP 02**

Take fine, backward diagonal slices and apply Color Formula A using a freehand V-stroke technique, leaving the first 2-3 inches of the hair natural. Continue until both front sections are complete, isolating every 2nd section with Wella Professionals Foil.

#### **STEP 03**

On the 3rd section, begin at nape area and take horizontal slices. Continue with the Freehand V-stroke technique up to the hat line.