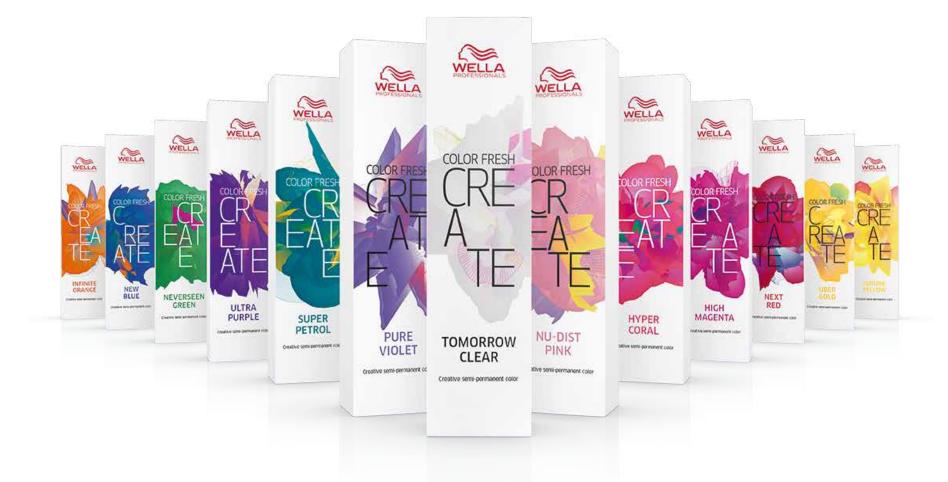

### COLOR FRESH CREATE

#### LIMITLESS COLOR CREATIVITY

- **01** A complete semi-permanent expressive color palette
- **02** 12 specially-crafted pure vibrant shades and 1 clear shade
- O3 Full intermixability, beautiful pastelization and bespoke coloring results
- O 4 Fading true-to-tone & lasting up to 20 washes\*