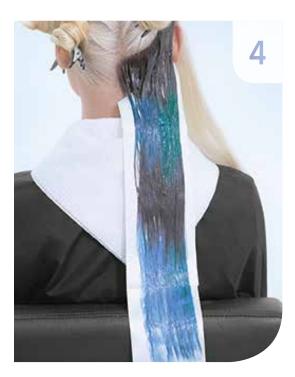

#### **STEP 06**

To accentuate the eye area, blend in Formula E using the Freehand technique. Repeat on other side.

Apply Formula C to the last remaining section.