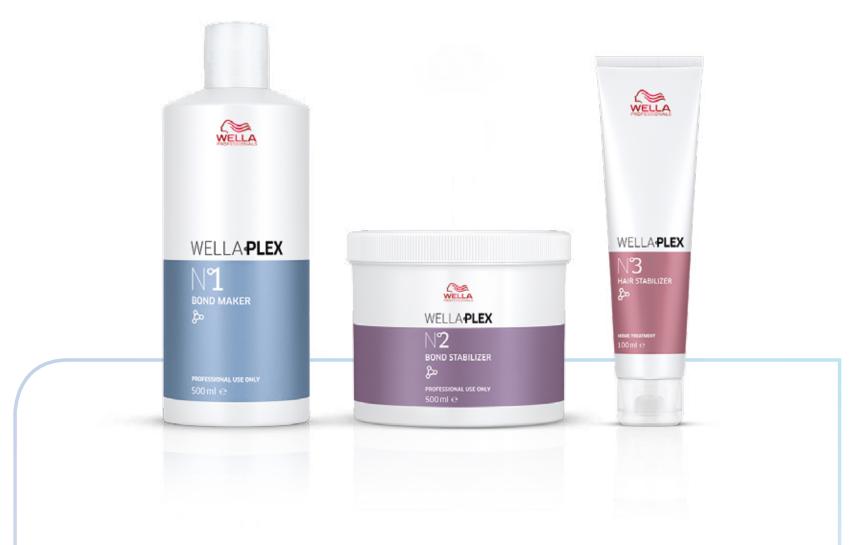

#### A CARTE BLANCHE FOR YOUR CREATIVITY

Especially for the bold or pastel tones of Color Fresh CREATE, it's important to take into consideration the starting point of the hair.

- When pre-lightening the hair, consider the underlying pigment and how it can impact the end result.
- The lighter the hair, the brighter and truer to the tone the shade will be.
- Tip for pre-lightening: use WellaPlex for stronger hair structure with no compromise on lightening result.

#### **IMPORTANT SAFETY INSTRUCTIONS**

Perform an Allergy Alert Test 48 hours before each product use. For further information, go to wella.com/education

**COLOR FORMULAS** 

A 60g BLONDOR SOFT BLONDE CREAM + 90g 9% Welloxon Perfect Developer

**B** 60g BLONDOR SOFT BLONDE CREAM + 90g 6% Welloxon Perfect Developer

Plus Wellaplex N°1 Bond Maker 6 ml per 30 g of BLONDOR

### RECOMMEND WELLAPLEX WITH ALL YOUR LIGHTENING SERVICES

WELLAPLEX helps reconstruct inner hair bonds for stronger hair during lightening services whilst ensuring perfect lifting results.

- Reconstructing hair bonds for stronger hair
- OPTI pH SYSTEM enables optimal penetration of lifting & dye molecules for perfect color and lightening development. The perfect match for Wella Professionals lighteners and color.
- No need to change peroxide or development time