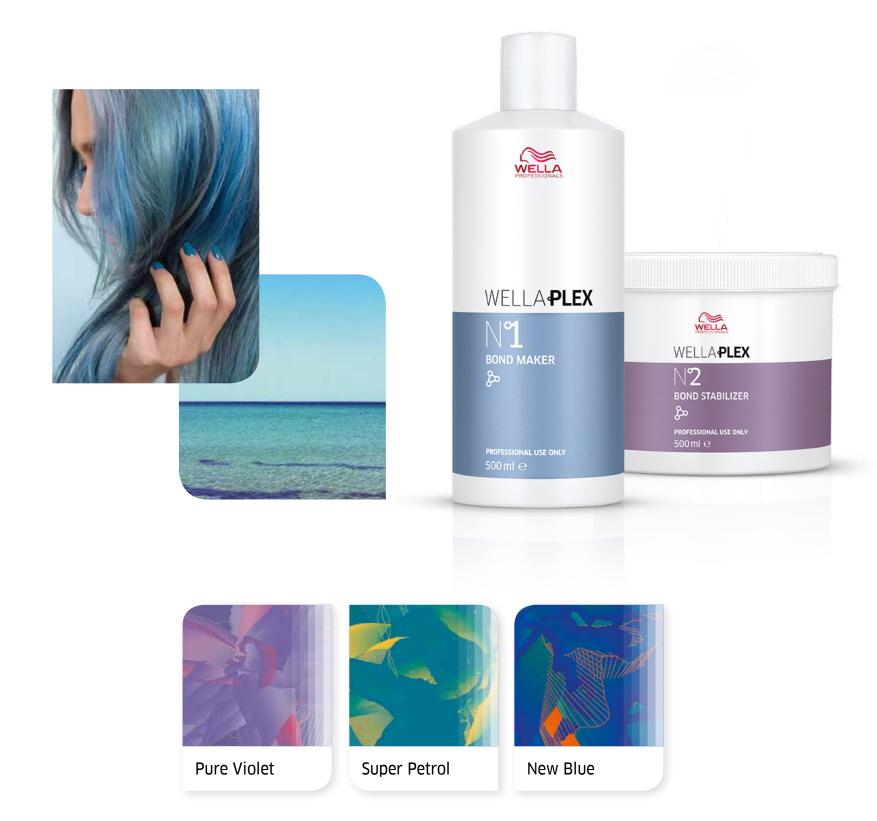

# DISCOVER OUR RANGE OF TREATMENTS

### RECOMMEND WELLAPLEX WITH ALL YOUR LIGHTENING SERVICES

WELLAPLEX helps reconstruct inner hair bonds for stronger hair during lightening services whilst ensuring perfect lifting results.

- Reconstructing hair bonds for stronger hair
- OPTI pH SYSTEM enables optimal penetration of lifting & dye molecules for perfect color and lightening development. The perfect match for Wella Professionals lighteners and color.
- No need to change peroxide or development time

### BECAUSE EVERYONE'S HAIR IS UNIQUE AND DESERVES A TREAT

Offer the right care and style, at-home regimen tailored to your clients' needs and perfectly supporting Wella Professionals colors.

### WELLA PROFESSIONALS FIRST INSTANT, LONG-LASTING HAIR CARE RECOVERY REGIMEN

FOR UP TO 95% MORE RESILIENCE AGAINST BREAKAGE\*

The perfect complement after a lightening service, helping to protect hair against breakage. With Silksteel FUSION program, a fusion of silk amino acids and micronized lipids.