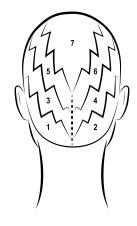

**STEP 03** 

From center forehead, take an irregular weaved parting to the center nape, repeat on the opposite side to create 2 sections.

At the center parting, take a 3rd waved parting from the top of the head to the top of the nape. Repeat on the opposite side to create 4 sections. Working parallel to the previous sections, take another parting 1 inch wide, leaving a central crown section to create a total of 7 sections.