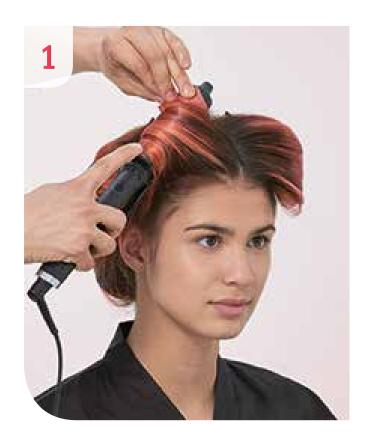

#### **STEP 01**

Take a crescent shape starting from center front hair line finishing at the ear. Repeat the same on the opposite side creating 2 sections. Clip away the