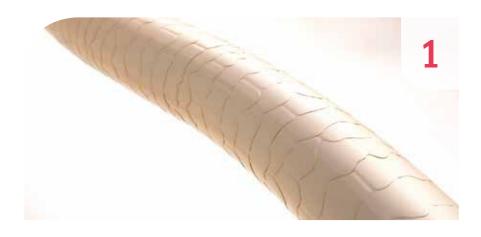

### VIBRANT DIRECT ACTING DYES

Color Fresh CREATE penetrates the cuticle giving a ring of tone to each single hair strand. Each shade is saturated with minimum number of dye types. This gives maximum purity and ensures true to tone fading.

### PRECISION CREAM FORMULA

For controlled application and unlimited coloring techniques. The formula is ammonia-free, fragrance-free, peroxide-free.