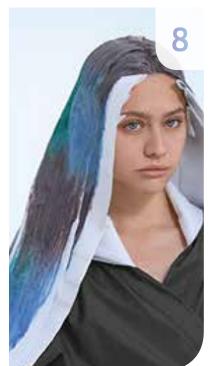

#### **STEP 04**

Start at the nape, take backward diagonal partings, layering Formula C to the roots\* approx. 7.5 cm down the length, where Formula D merges into Formula C. Formula E is merged at the ends. Repeat on sections 1 and 2 until complete. \*Avoid direct contact to scalp

#### **COLOR FRESH CREATE FORMULAS**

- **C** 50g FUTURE YELLOW + 20g PURE VIOLET (to create a smokey violet)
- **D** SUPER PETROL pure
- **E** 50 g TOMORROW CLEAR + 10 g NEW BLUE

#### STEP 05

On sections 3 and 4 apply Formula C from the roots to the ends. For sections 5 and 6, refer to Step 4.

#### **STEP 06**

To accentuate the eye area, blend in Formula E using the Freehand technique. Repeat on other side.

Apply Formula C to the last remaining section.

#### **STEP 08**

Once all sections are complete, develop for 20 minutes before rinsing and styling.