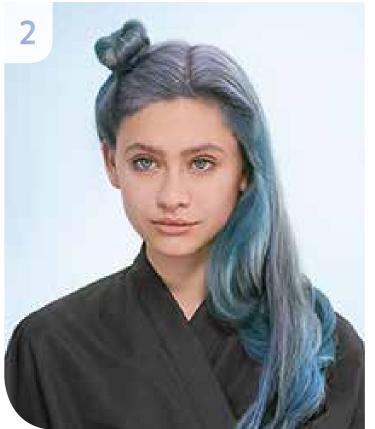

### STYLE

#### **STEP 01**

Apply EIMI Thermal Image and EIMI Natural Volume, then blowdry the hair smooth. Divide the hair by taking a center parting at the natural fall. Twist and secure in two top buns.

STEP 02

STEP 02
Allow the hair to take shape before releasing.

STEP 03

Apply EIMI Mystify Me
Light Hairspray to hold.

#### **STYLING PRODUCTS**

- EIMI Thermal Image
- EIMI Natural Volume
- EIMI Mystify Me Light Hairspray

Infinite Orange

High Magenta