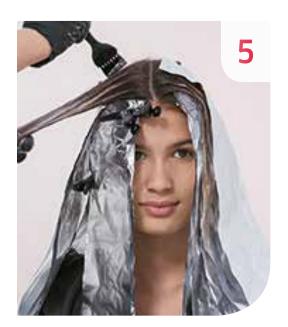

#### **STEP 06**

To accentuate the eye area, blend in Formula E using the Freehand technique. Repeat on other side.

Apply Formula C to the last remaining section.

#### **STEP 08**

Once all sections are complete, develop for 20 minutes before rinsing and styling.