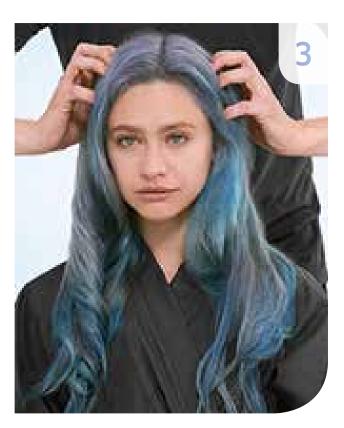

#### **STEP 01**

Apply EIMI Thermal Image and EIMI Natural Volume, then blowdry the hair smooth. Divide the hair by taking a center parting at the natural fall. Twist and secure in two top buns.

STEP 02

STEP 02
Allow the hair to take shape before releasing.

STEP 03

Apply EIMI Mystify Me
Light Hairspray to hold.