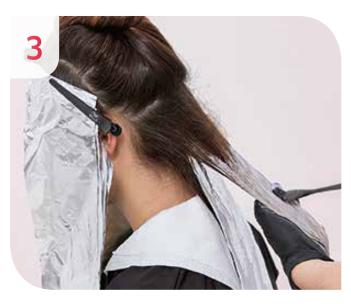

### COLOR

**STEP 01** 

Apply Formula A to the midlengths and ends, leaving 1 inch of natural hair at the roots. Use Wella Professionals Wraps to isolate the nape and ear areas.

**STEP 02** 

Once the desired underlying tone has been achieved, mix and apply Formula B to the roots. Develop until a very pale yellow underlying tone appears. Rinse and apply Wellaplex N°2 Bond Stabilizer, followed by FUSION shampoo and BLONDOR Seal & Care.