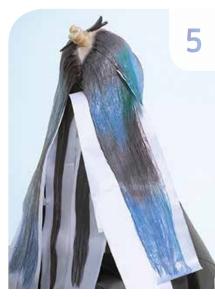

#### **STEP 04**

Start at the nape, take backward diagonal partings, layering Formula C to the roots\* approx. 7.5 cm down the length, where Formula D merges into Formula C. Formula E is merged at the ends. Repeat on sections 1 and 2 until complete. \*Avoid direct contact to scalp

#### **COLOR FRESH CREATE FORMULAS**

- **C** 50g FUTURE YELLOW + 20g PURE VIOLET (to create a smokey violet)
- **D** SUPER PETROL pure
- **E** 50 g TOMORROW CLEAR + 10 g NEW BLUE

#### STEP 05

On sections 3 and 4 apply Formula C from the roots to the ends. For sections 5 and 6, refer to Step 4.