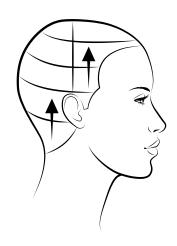

### COLOR

**STEP 01** 

Apply Formula A to the midlengths and ends, leaving 1 inch of natural hair at the roots. Use Wella Professionals Wraps to isolate the nape and ear areas.

**STEP 02** 

Once the desired underlying tone has been achieved, mix and apply Formula B to the roots. Develop until a very pale yellow underlying tone appears. Rinse and apply Wellaplex N°2 Bond Stabilizer, followed by FUSION shampoo and BLONDOR Seal & Care.