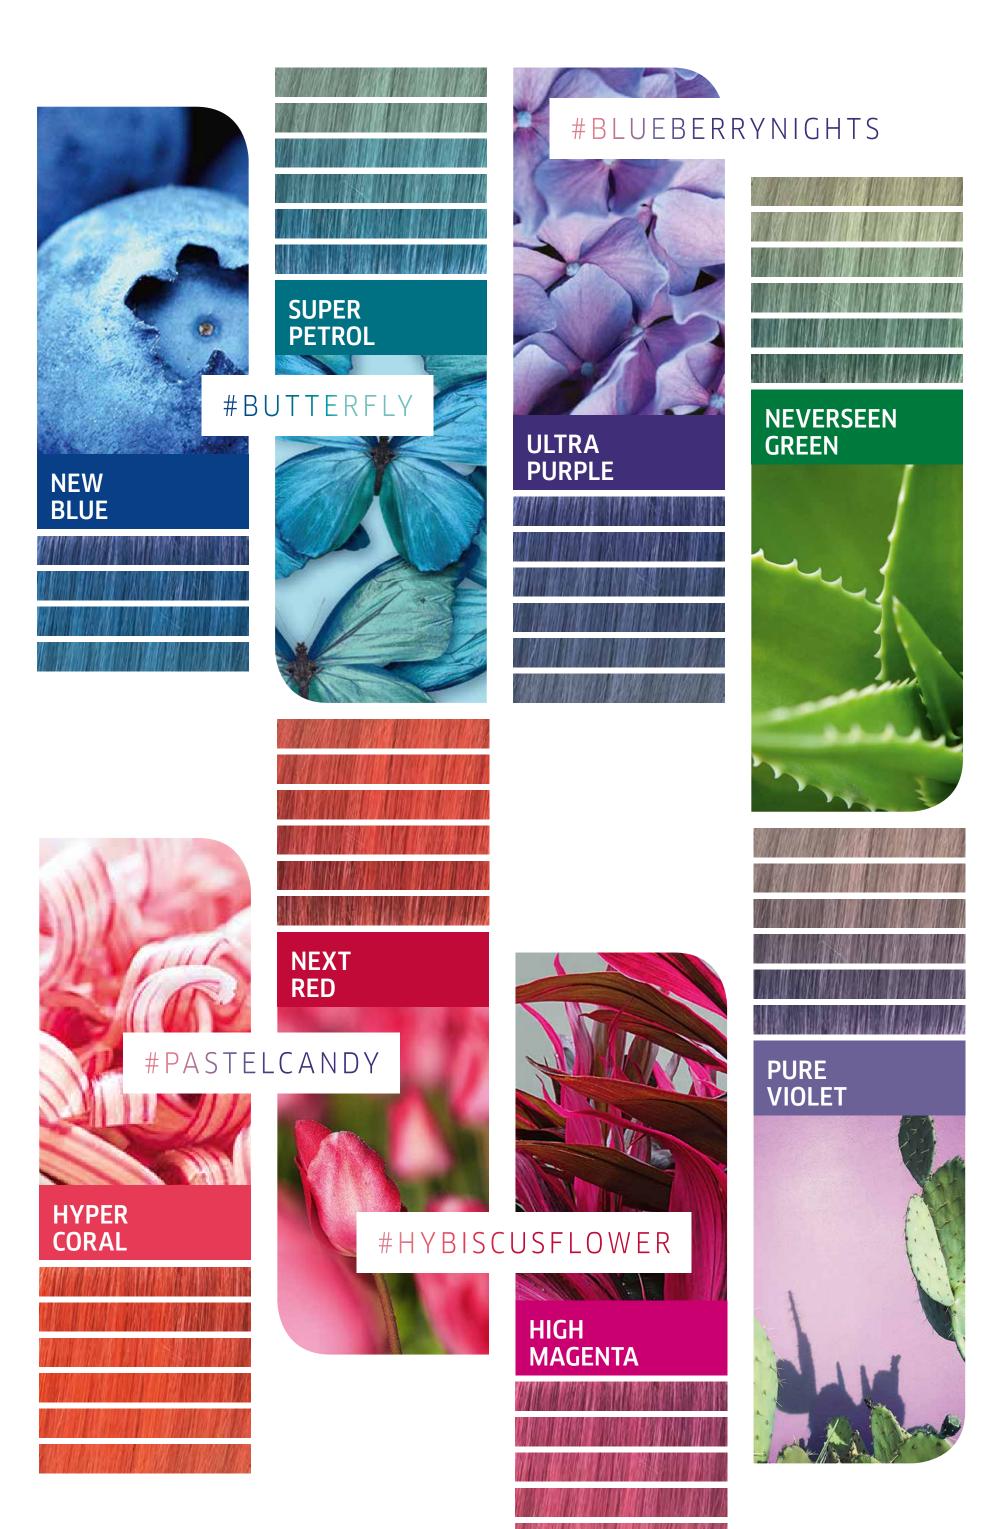

### VIBRANT DIRECT ACTING DYES

Color Fresh CREATE penetrates the cuticle giving a ring of tone to each single hair strand. Each shade is saturated with minimum number of dye types. This gives maximum purity and ensures true to tone fading.

### PRECISION CREAM FORMULA

For controlled application and unlimited coloring techniques. The formula is ammonia-free, fragrance-free, peroxide-free.