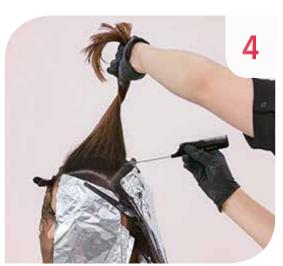

#### **STEP 04**

Start at the nape, take backward diagonal partings, layering Formula C to the roots\* approx. 7.5 cm down the length, where Formula D merges into Formula C. Formula E is merged at the ends. Repeat on sections 1 and 2 until complete. \*Avoid direct contact to scalp

#### **COLOR FRESH CREATE FORMULAS**

- **C** 50g FUTURE YELLOW + 20g PURE VIOLET (to create a smokey violet)
- **D** SUPER PETROL pure
- **E** 50 g TOMORROW CLEAR + 10 g NEW BLUE