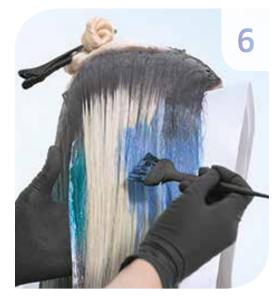

#### STEP 05

On sections 3 and 4 apply Formula C from the roots to the ends. For sections 5 and 6, refer to Step 4.

#### **STEP 06**

To accentuate the eye area, blend in Formula E using the Freehand technique. Repeat on other side.

Apply Formula C to the last remaining section.