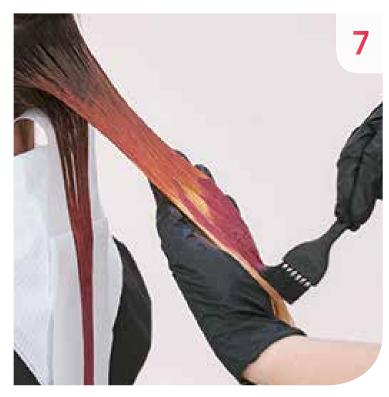

#### **STEP 06**

To accentuate the eye area, blend in Formula E using the Freehand technique. Repeat on other side.

Apply Formula C to the last remaining section.

#### **STEP 08**

Once all sections are complete, develop for 20 minutes before rinsing and styling.