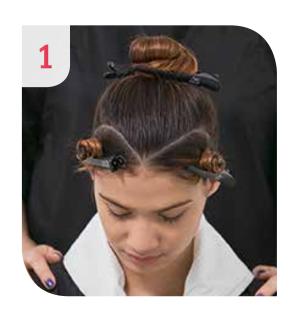

### COLOR

**STEP 01** 

Apply Formula A to the midlengths and ends, leaving 1 inch of natural hair at the roots. Use Wella Professionals Wraps to isolate the nape and ear areas.

**STEP 02** 

Once the desired underlying tone has been achieved, mix and apply Formula B to the roots. Develop until a very pale yellow underlying tone appears. Rinse and apply Wellaplex N°2 Bond Stabilizer, followed by FUSION shampoo and BLONDOR Seal & Care.

**STEP 03** 

From center forehead, take an irregular weaved parting to the center nape, repeat on the opposite side to create 2 sections.

At the center parting, take a 3rd waved parting from the top of the head to the top of the nape. Repeat on the opposite side to create 4 sections. Working parallel to the previous sections, take another parting 1 inch wide, leaving a central crown section to create a total of 7 sections.