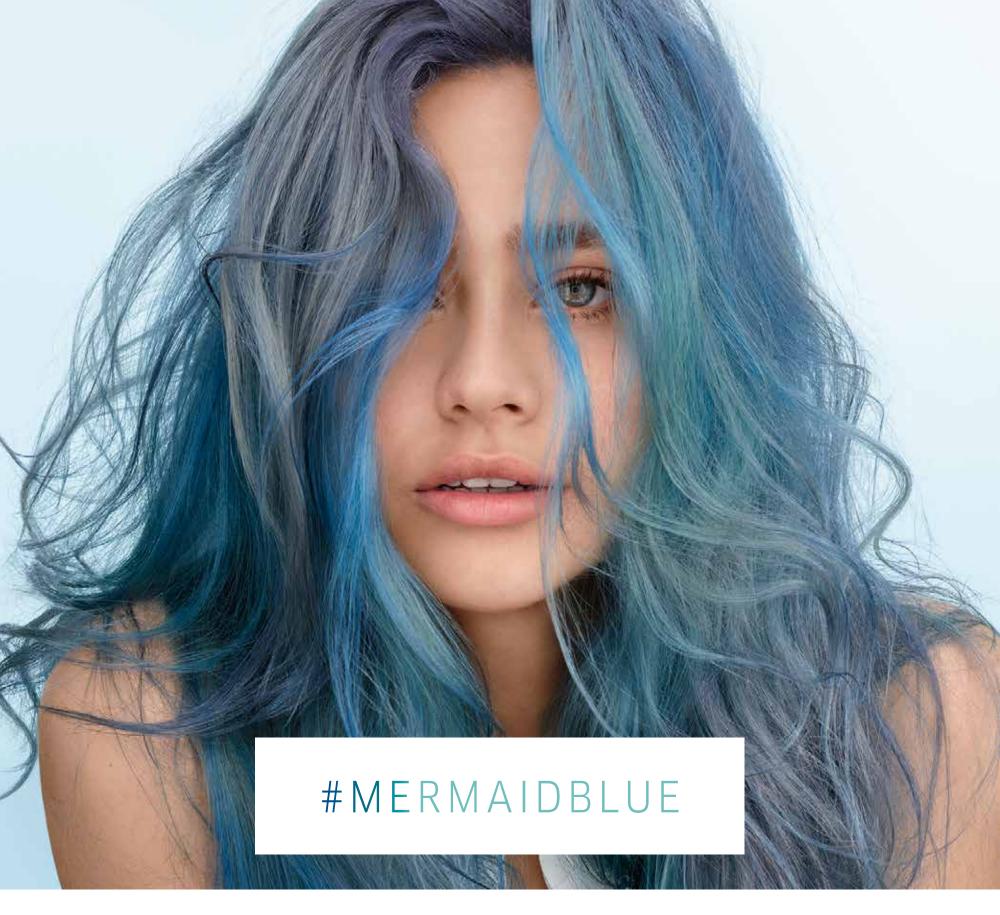

# TRUE-TO-TONE **FADING**

#### **BEAUTIFUL PASTELIZATION**

Color Fresh CREATE fades true-to-tone over time and pastelizes during each wash – gradually fading into beautiful, soft pastel hues. This is due to carefully selected dyes that avoid an off tone fade.

To achieve soft pastelization from the beginning, combine an expressive Color Fresh CREATE shade with Color Fresh CREATE Tomorrow Clear.